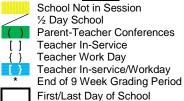

13   | 14 |
| 15 | 16 | 17 | 18 | 19  | 20   | 21 |
| 22 | 23 | 24 | 25 | 26* | {27] | 28 |
| 29 | 30 | 31 |    |     |      |    |

Days Taught:21

### November 2017

| S  | M  | T  | W  | Т   | F  | S  |
|----|----|----|----|-----|----|----|
|    |    |    | 1  | (2) | 3  | 4  |
| 5  | 6  | 7  | 8  | 9   | 10 | 11 |
| 12 | 13 | 14 | 15 | 16  | 17 | 18 |
| 19 | 20 | 21 | 22 | 23  | 24 | 25 |
| 26 | 27 | 28 | 29 | 30  |    |    |

Days Taught:17.5

## December 2017

| S  | M  | Т  | W  | Т  | F  | S  |
|----|----|----|----|----|----|----|
|    |    |    |    |    | 1  | 2  |
| 3  | 4  | 5  | 6  | 7  | 8  | 9  |
| 10 | 11 | 12 | 13 | 14 | 15 | 16 |
| 17 | 18 | 19 | 20 | 21 | 22 | 23 |
| 24 | 25 | 26 | 27 | 28 | 29 | 30 |
| 31 |    |    |    |    |    |    |

Days Taught:14

## **LEGEND**



#### August 2017

August 10 – ENROLLMENT

August 25 - New Teacher Orientation

August 28 - Teacher Work Day/Open House

August 29 - Teacher In-Service

August 30 - Frist Day of School - Full Day

#### September 2017

Sept. 4 – NO SCHOOL – Labor Day

## October 2017

Oct. 26 - End of 1st Quarter

Oct. 27 – NO SCHOOL – Teacher In-Service Teacher Work Day

### November 2017

Nov. 2<sup>nd</sup> – Dismiss Early 12:30 p.m.

Nov. 2<sup>nd</sup> – P/T Conf. 1-8 pm

Nov. 3 - NO SCHOOL

Nov. 22-24 - NO SCHOOL/Thanksgiving Break

#### December 2017

December 21 - Jan. 2 NO SCHOOL/Winter Break

## January 2018

Jan. 3 - School Resumes

Jan. 12 - End of 2nd Quarter

Jan. 15 – NO SCHOOL – Teacher In-Service Teacher Work Day

### February 2018

Feb. 19 - NO SCHOOL

#### March 2018

Mar. 15 - End of 3r